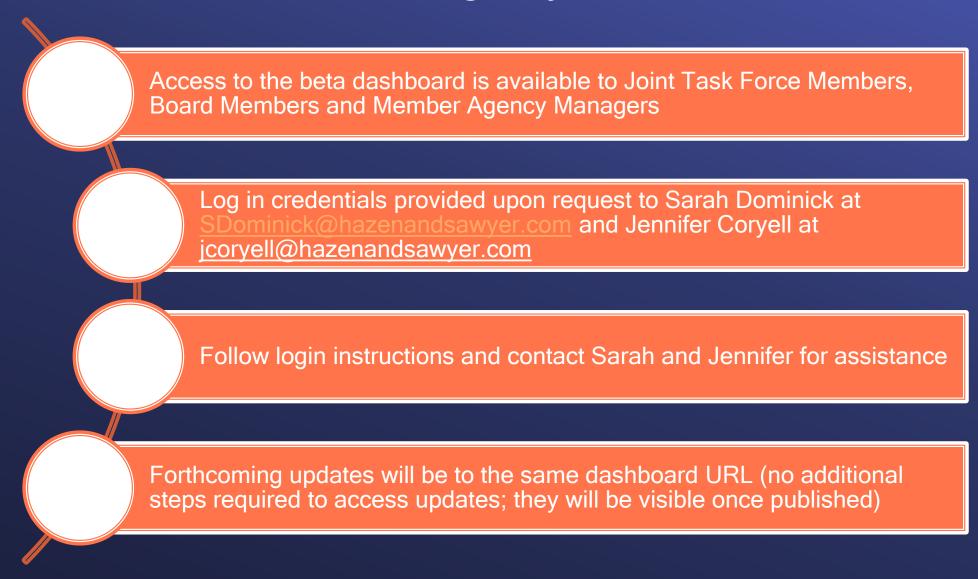

ons

### Item 3c

Update on Member Agency Dashboard

#### Purpose

The CAMP4W process will establish a methodology for evaluating options through a Climate Decision-Making Framework and will provide a roadmap for identifying solutions to mitigating the identified risks. It will be a living document that will be updated to identify changing conditions and to report those changes to the Board.

This Committee Item focuses on the development and use of Member Agency Dashboard and provides an overview of how Dashboard will integrate into the CAMP4W process.

# Live Demonstration of the Member Agency Dashboard with Climate Projections

# Forthcoming Updates: Future Projections



Future projections by IRP Scenario (A, B, C, D) are being added

# Access Instructions for Member Agency Dashboard