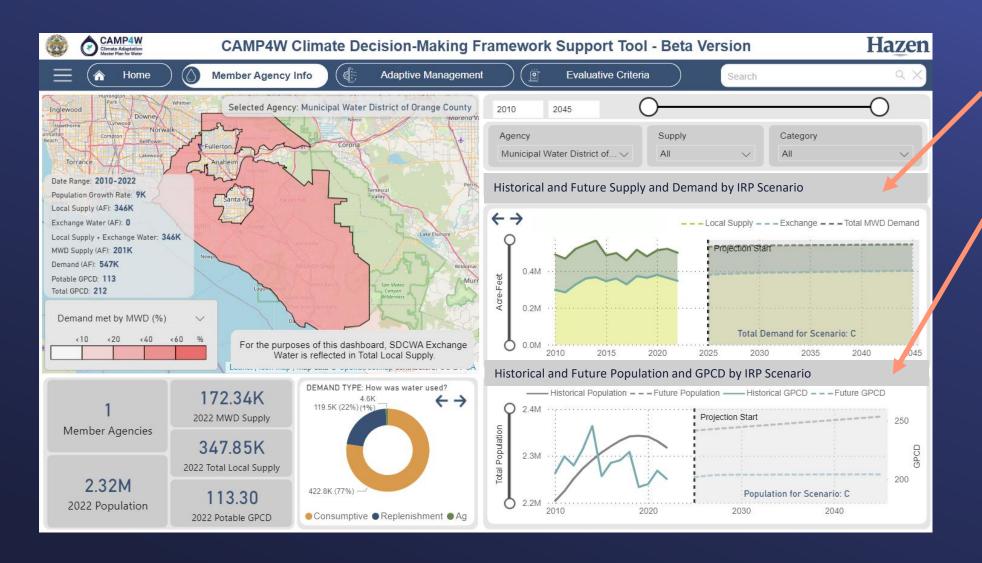

# Live Demonstration of the Member Agency Dashboard with Climate Projections

# Forthcoming Updates: Future Projections

Future projections by IRP Scenario (A, B, C, D) are being added