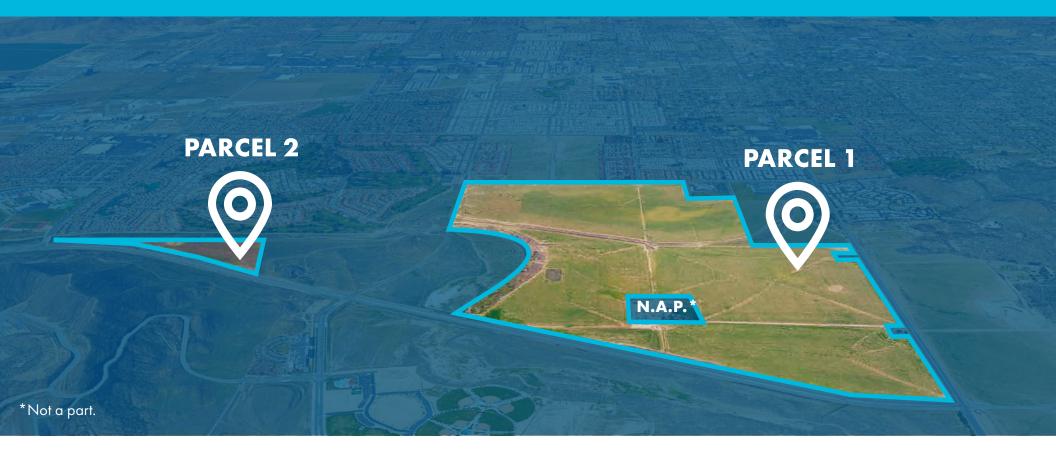

# LISTING SUMMARY

| Property:           | Diamond Valley Lake North                                                                                                                                                   |  |
|---------------------|-----------------------------------------------------------------------------------------------------------------------------------------------------------------------------|--|
| Total Lot Size:     | Total 603 $\pm$ acres; (Parcel 1) 569 $\pm$ acres and (Parcel 2) 34 $\pm$ acres                                                                                             |  |
| Listing Price:      | NEGOTIABLE                                                                                                                                                                  |  |
| Terms:              | All Cash at Closing, no financing contingency                                                                                                                               |  |
| Property Condition: | The Property is being offered AS-IS, WHERE IS, WITH ALL FAULTS                                                                                                              |  |
| Zoning:             | Zoning Map and zoning information provided herein are for informational purposes only. Interested parties should verify zoning and other property information independently |  |
| Commission:         | Seller will cooperate with procuring brokers                                                                                                                                |  |

# PROPERTY INFORMATION

|          | Acreage    | Assessor Parcel Numbers                                                                                                                                                             | Zoning*                                                                                                                                                                                                                                                                                     |
|----------|------------|-------------------------------------------------------------------------------------------------------------------------------------------------------------------------------------|---------------------------------------------------------------------------------------------------------------------------------------------------------------------------------------------------------------------------------------------------------------------------------------------|
| PARCEL 1 | 569± Acres | 451-150-033<br>451-150-035<br>454-060-032<br>454-060-033<br>454-070-019<br>454-280-028<br>464-250-001<br>464-250-002<br>454-270-020 (ptn)<br>454-270-032 (ptn)<br>464-250-003 (ptn) | The majority of Parcel 1 is zoned<br>within the McSweeny Ranch<br>Planned Community Specific Plan<br>(SP 88-19). SP 88-19 permits up<br>to 3200 residential units and retail<br>uses.<br>The remainder is zoned within the<br>Specific Plan Required (SP-R) for<br>Low Density Residential. |
| PARCEL 2 | 34± Acres  | 454-040-037<br>454-050-022<br>454-270-034 (ptn)                                                                                                                                     | The majority of Parcel 2 is zoned<br>within the Specific Plan Required<br>(SP-R) for Low Density Residential.<br>The remainder is zoned within the<br>Page Ranch Planned Community<br>Plan (PCD 79-93) for open space                                                                       |