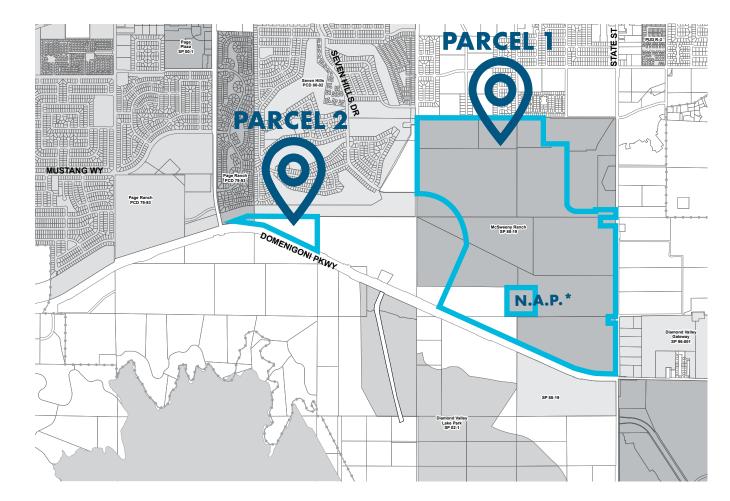

# PROPERTY INFORMATION

|          | Acreage    | Assessor Parcel Numbers                                                                                                                                                             | Zoning*                                                                                                                                                                                                                                                                                     |
|----------|------------|-------------------------------------------------------------------------------------------------------------------------------------------------------------------------------------|---------------------------------------------------------------------------------------------------------------------------------------------------------------------------------------------------------------------------------------------------------------------------------------------|
| PARCEL 1 | 569± Acres | 451-150-033<br>451-150-035<br>454-060-032<br>454-060-033<br>454-070-019<br>454-280-028<br>464-250-001<br>464-250-002<br>454-270-020 (ptn)<br>454-270-032 (ptn)<br>464-250-003 (ptn) | The majority of Parcel 1 is zoned<br>within the McSweeny Ranch<br>Planned Community Specific Plan<br>(SP 88-19). SP 88-19 permits up<br>to 3200 residential units and retail<br>uses.<br>The remainder is zoned within the<br>Specific Plan Required (SP-R) for<br>Low Density Residential. |
| PARCEL 2 | 34± Acres  | 454-040-037<br>454-050-022<br>454-270-034 (ptn)                                                                                                                                     | The majority of Parcel 2 is zoned<br>within the Specific Plan Required<br>(SP-R) for Low Density Residential.<br>The remainder is zoned within the<br>Page Ranch Planned Community<br>Plan (PCD 79-93) for open space                                                                       |

### zoning Map

Source: City of Hemet Planning Department

\*Not a part.

The Seller makes no representations or warranties as to the potential use or fitness of this property for development and the accuracy of the information provided. Interested parties should make their own inquiries and investigations to confirm property information. Terms of sale and availability are subject to change or withdrawal without notice.