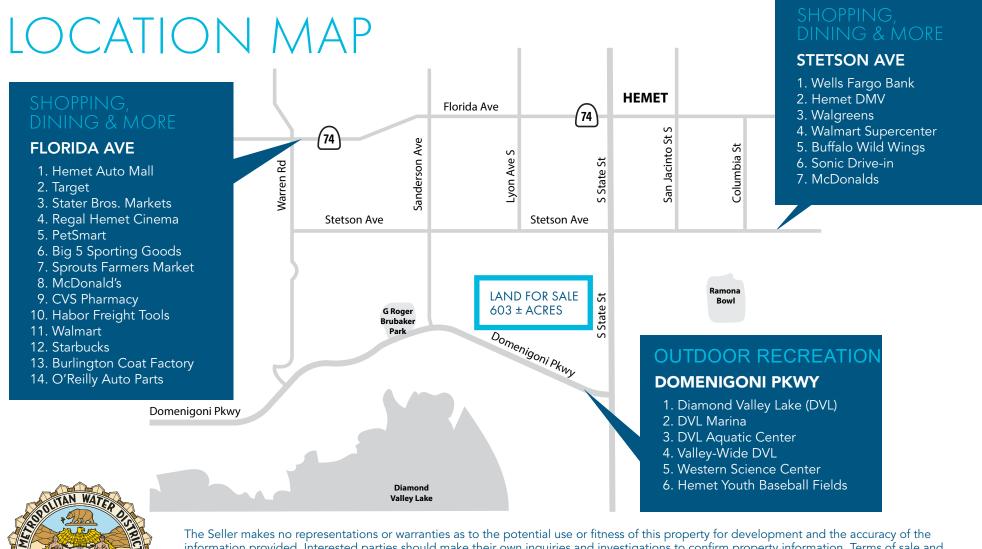

The Diamond Valley Lake North properties are adjacent to several newer residential neighborhoods. The properties are immediate proximal to major neighborhood retailers - such as Walmart Super-Center, Walgreens Pharmacy, and Starbucks. These established neighborhoods are characterized by more modern tract homes and outdoor recreational activities - such as Diamond Valley Lake Marina, Diamond Valley Lake Aquatic Center, Western Science Center, Valley-Wide Diamond Valley Lake Community Park, Seven Hills Golf Club, and numerous trail-heads.

Diamond Valley Lake (DVL) is renowned for its great fishing, boating, hiking, biking trails and spectacular wildflower blooms. DVL is one of the top fishing lakes in California and was recently named 2018's number two destination in the Western region for bass fishing by Bassmaster Magazine. DVL is the home to incredible wildflower "super blooms" that has attracted thousands of visitors in recent years. The Wildflower Trail\*, other wildflower trails, hiking, equestrian and biking trails, such as Lakeview and North Hills Trail\*\* all are part of the Southwestern Riverside County Multi-Species Reserve.