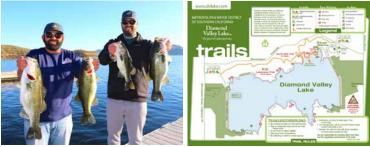

Diamond Valley Lake (DVL) is renowned for its great fishing, boating, hiking, biking trails and spectacular wildflower blooms. DVL is one of the top fishing lakes in California and was recently named 2018's number two destination in the Western region for bass fishing by Bassmaster Magazine. DVL is the home to incredible wildflower "super blooms" that has attracted thousands of visitors in recent years. The Wildflower Trail\*, other wildflower trails, hiking, equestrian and biking trails, such as Lakeview and North Hills Trail\*\* all are part of the Southwestern Riverside County Multi-Species Reserve.

For more information on Diamond Valley Lake Recreation, please visit the following links: Diamond Valley Lake (DVL) (http://www.dvlake.com/DVL\_trails.pdf) \*Wildflowers with a View (http://www.dvlake.com/Wildflowers.pdf) \*\*North Hills Trail (http://www.dvlake.com/northills-trail-map.pdf) DVL Marina (https://dvmarina.com/)