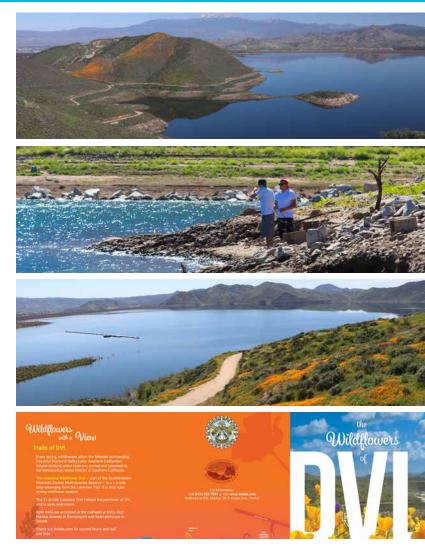

The Diamond Valley Lake North properties are adjacent to several newer residential neighborhoods. The properties are immediate proximal to major neighborhood retailers - such as Walmart Super-Center, Walgreens Pharmacy, and Starbucks. These established neighborhoods are characterized by more modern tract homes and outdoor recreational activities - such as Diamond Valley Lake Marina, Diamond Valley Lake Aquatic Center, Western Science Center, Valley-Wide Diamond Valley Lake Community Park, Seven Hills Golf Club, and numerous trail-heads.

Diamond Valley Lake (DVL) is renowned for its great fishing, boating, hiking, biking trails and spectacular wildflower blooms. DVL is one of the top fishing lakes in California and was recently named 2018's number two destination in the Western region for bass fishing by Bassmaster Magazine. DVL is the home to incredible wildflower "super blooms" that has attracted thousands of visitors in recent years. The Wildflower Trail\*, other wildflower trails, hiking, equestrian and biking trails, such as Lakeview and North Hills Trail\*\* all are part of the Southwestern Riverside County Multi-Species Reserve.

For more information on Diamond Valley Lake Recreation, please visit the following links: Diamond Valley Lake (DVL) (http://www.dvlake.com/DVL\_trails.pdf) \*Wildflowers with a View (http://www.dvlake.com/Wildflowers.pdf) \*\*North Hills Trail (http://www.dvlake.com/northills-trail-map.pdf) DVL Marina (https://dvmarina.com/)