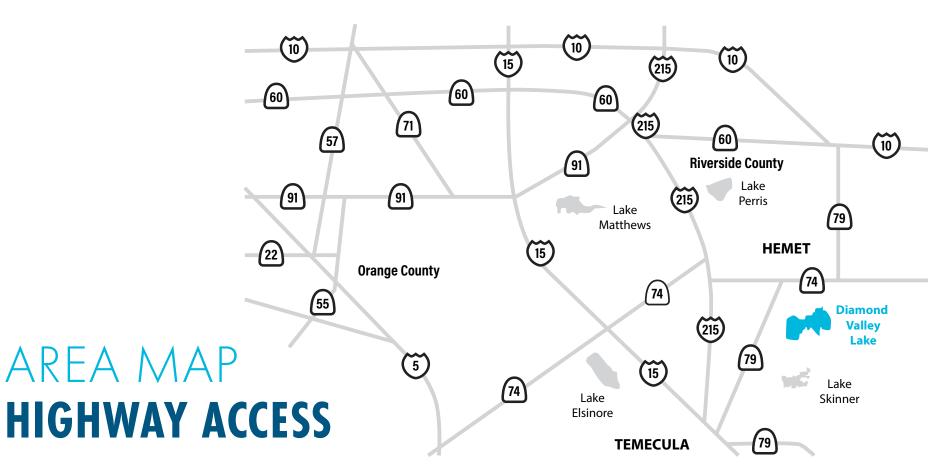

## AREA INFORMATION

The Metropolitan Water District of Southern California is pleased to offer two exceptional 569± acre and 34± acre parcels of land in the Diamond Valley Lake North area, in the City of Hemet. The subject properties are a unique development opportunity - a rare contiguous 569 acres with extended frontage on Domenigoni Parkway and State Street, plus 34 contiguous acres fronting on Domenigoni Parkway. The subject properties are situated approximately 11 miles east from Interstate I-215, 18 miles east from Interstate I-15, and two miles south of Hwy 74.