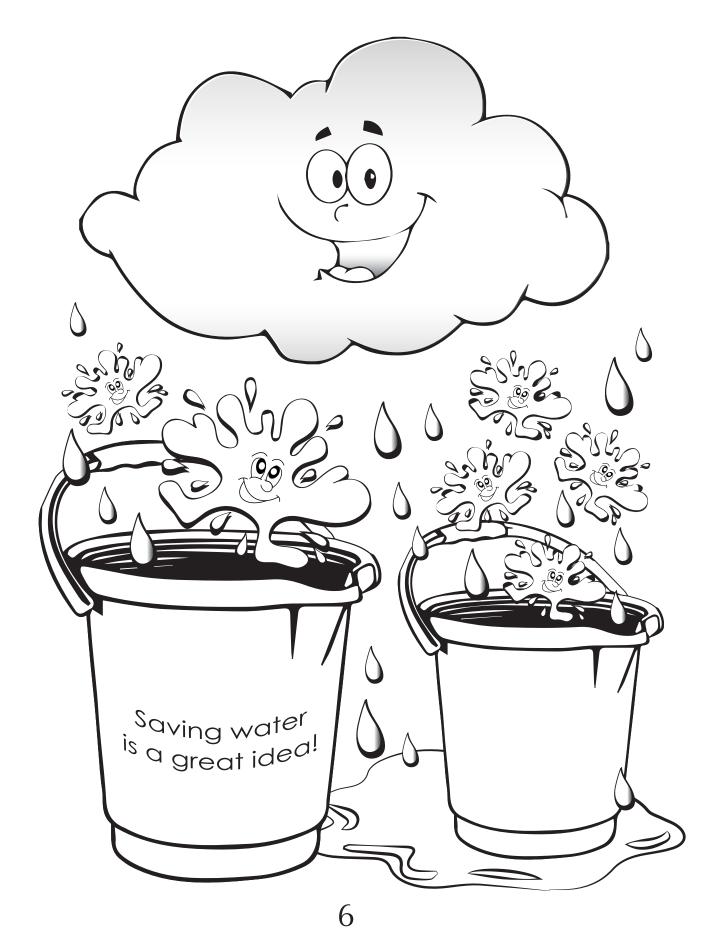

Plants, trees, flowers and grass use raindrops to help them grow. Lots of other things use water too!

When it rains, some people use buckets to catch the rain. They save the water to use on days when there is no rain!