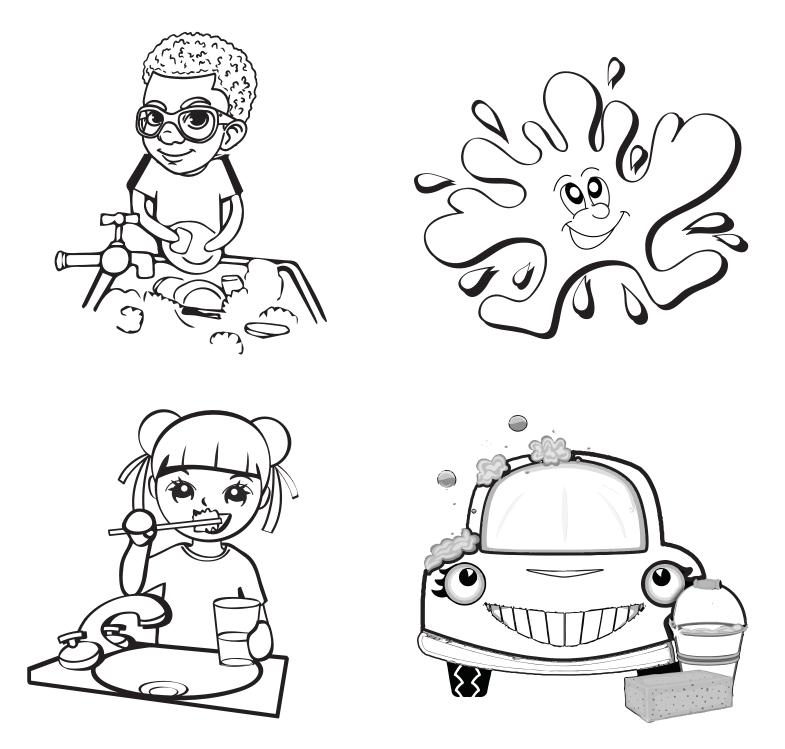

Little Splash thinks that wasting water is something no one should do!

Draw a line from Little Splash to each of the pictures where water is being wasted.

Little Splash thinks that saving water is something everyone should do!

Draw a line from Little Splash to each of the pictures where water is being saved.

Month: