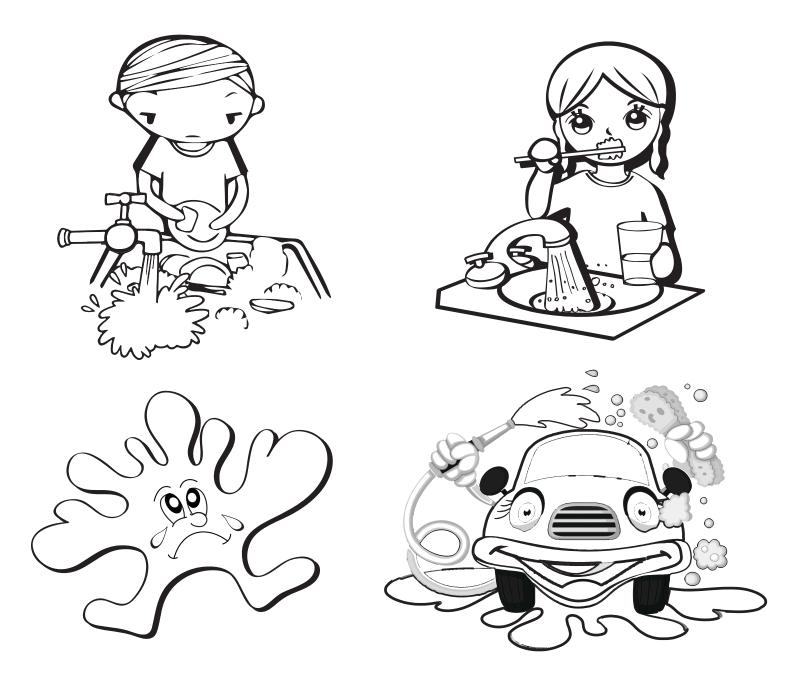

Little Splash thinks that wasting water is something no one should do!

Draw a line from Little Splash to each of the pictures where water is being wasted.

Little Splash thinks that saving water is something everyone should do!

Draw a line from Little Splash to each of the pictures where water is being saved.

Month: