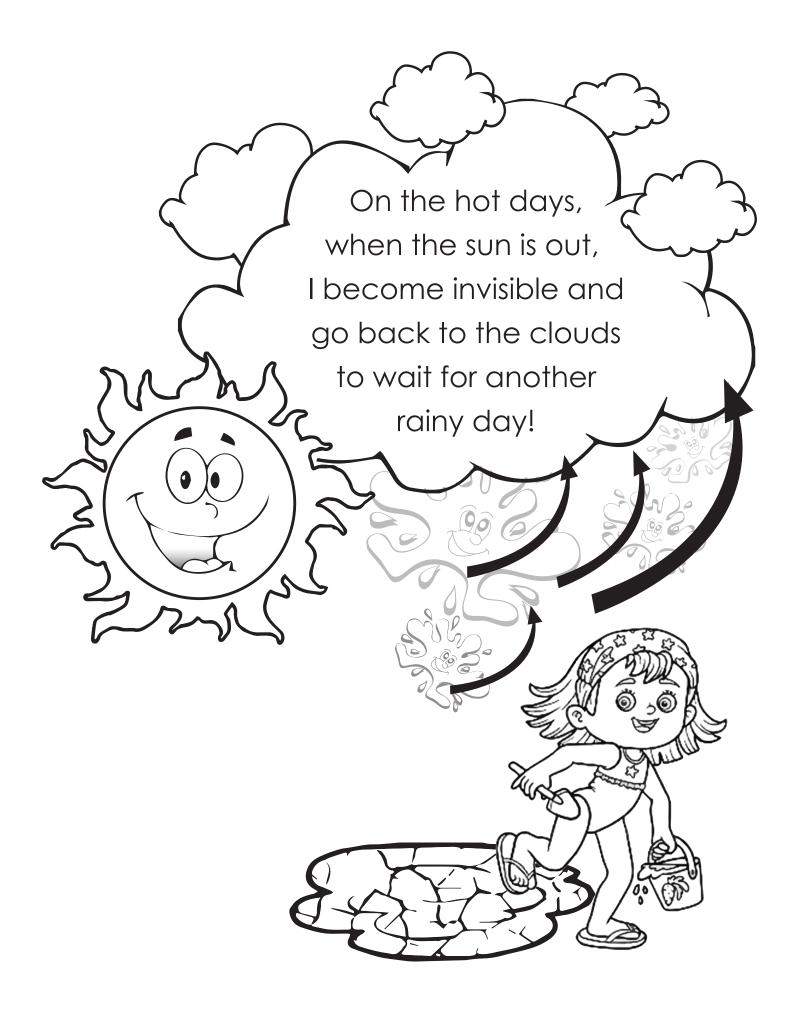

# **Prex-trx** Water Conservation Activity/Coloring Booklet

When it gets cold and gray clouds arrive, you will see my friends when we come for a visit!

Rain can make puddles of water that some kids like to jump in!

Plants, trees, flowers and grass use raindrops to help them grow. Lots of other things use water too!

When it rains, some people use buckets to catch the rain. They save the water to use on days when there is no rain!