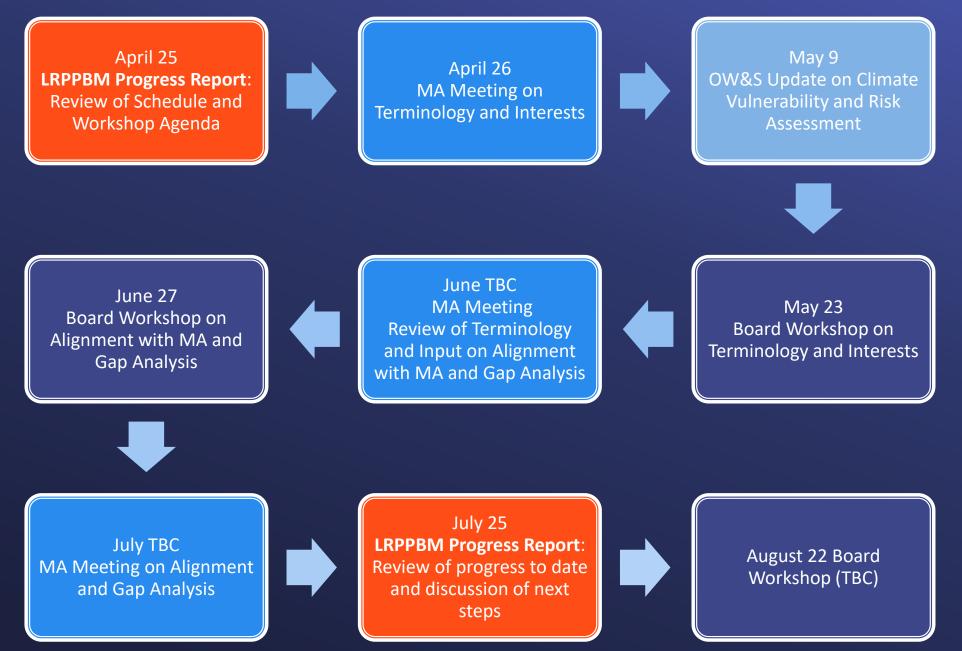

Subcommittee on Long-Term Regional Planning Processes and Business Modeling

Discuss Climate Adaptation Master Plan for Water Workshops

Item 3a April 25, 2023