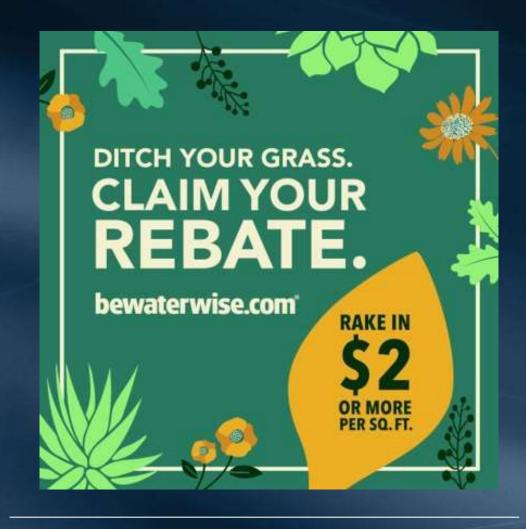

### Spring/Summer 2019

Promoting the new Turf Replacement Program

#### 2018-2020 Rebate Application Results:

107,000+ residential device applications 8,000+ residential turf applications