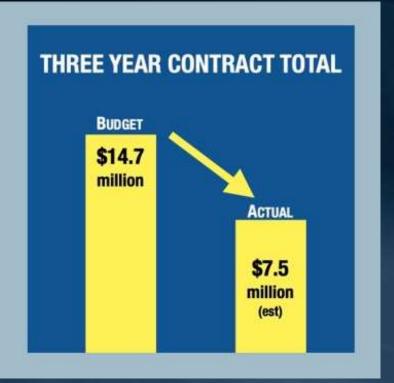

### Executed Messaging and Outreach Cost Effectively

| FISCAL<br>YEAR | BUDGET  | ACTUALS          |
|----------------|---------|------------------|
| 2017/18        | \$700K  | \$700K           |
| 2018/19        | \$5.5M  | \$5.0M           |
| 2019/20        | \$5.5M  | \$1.7M           |
| 2020/21        | \$3.0M  | \$120K<br>(est)  |
| TOTAL          | \$14.7M | \$7.52M<br>(est) |