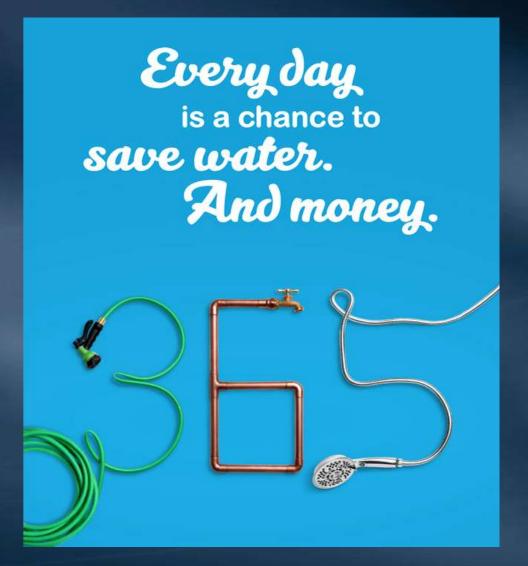

## Research For Campaign Message

Which Message Would Encourage You to Conserve?

Water conservation needs to happen 365 days a year